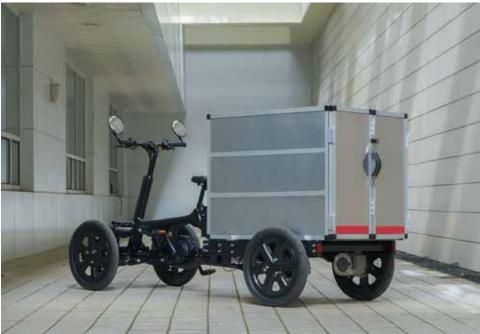

## **EMPA** single

| $W \times L \times H$ | 900-1200 x 2450 x 1130         |
|-----------------------|--------------------------------|
| Weight                | 80kg                           |
| Box                   | customize up to 1.2CBM         |
| Load capacity         | Max 150kg                      |
| Range                 | 80km+                          |
| Drive system          | HL Mando chainless e-Pedal     |
| Battery               | Li-Ion 48V 16.64Ah 800Wh       |
| Motor                 | Heinzmann cargo 48V 250W 110Nm |

#### EMPA 4 wheel

| WxLxH         | 900-1200 x 2300-2700 x 1130                |
|---------------|--------------------------------------------|
| Weight        | 200kg                                      |
| Box           | customize up to 2CBM                       |
| Load capacity | Max 350kg                                  |
| Range         | 150km+                                     |
| Drive system  | HL Mando chainless e-Pedal                 |
| Battery       | Li-Ion 48V 50Ah 2400Wh                     |
| Motor         | HL Mando Dual drive 48V 250W<br>120Nm IP55 |