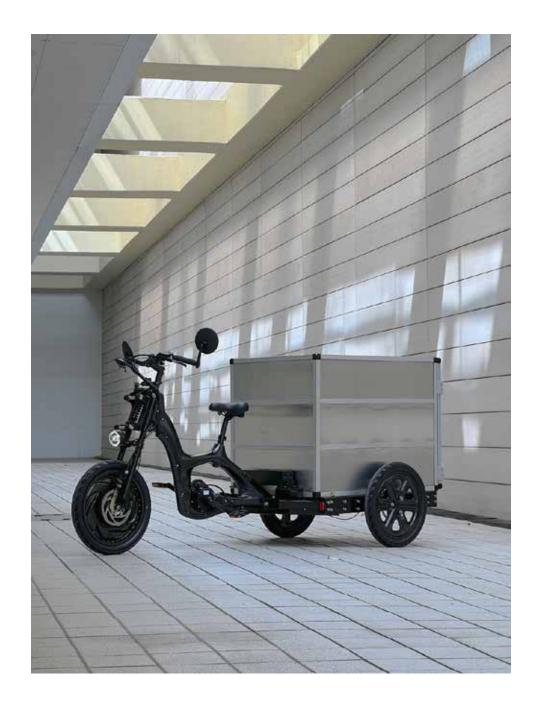

#### 모듈형 화물 자전귀

## **EMPA** single

| $W \times L \times H$ | 900-1200 x 2450 x 1130         |
|-----------------------|--------------------------------|
| Weight                | 80kg                           |
| Box                   | customize up to 1.2CBM         |
| Load capacity         | Max 150kg                      |
| Range                 | 80km+                          |
| Drive system          | HL Mando chainless e-Pedal     |
| Battery               | Li-Ion 48V 16.64Ah 800Wh       |
| Motor                 | Heinzmann cargo 48V 250W 110Nm |