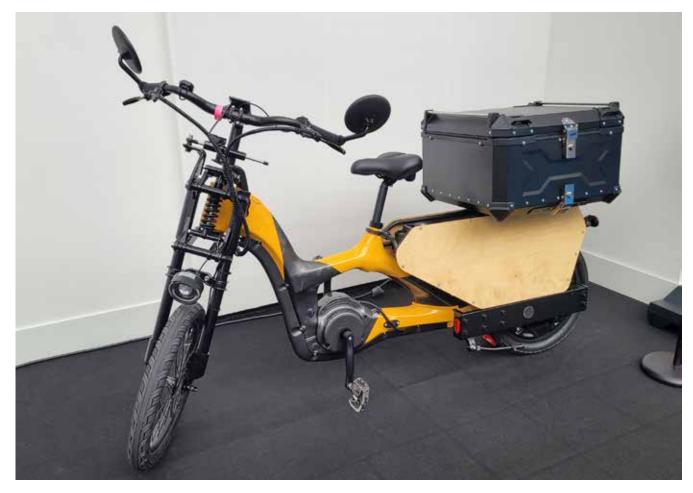

## **EMPA** single

| $W \times L \times H$ | 900-1200 x 2450 x 1130         |
|-----------------------|--------------------------------|
| Weight                | 80kg                           |
| Box                   | customize up to 1.2CBM         |
| Load capacity         | Max 150kg                      |
| Range                 | 80km+                          |
| Drive system          | HL Mando chainless e-Pedal     |
| Battery               | Li-Ion 48V 16.64Ah 800Wh       |
| Motor                 | Heinzmann cargo 48V 250W 110Nm |

## EMPA 2 wheel Longtail

| $W \times L \times H$ | 700 x 1250 x 1130              |
|-----------------------|--------------------------------|
| Weight                | 60kg                           |
| Load capacity         | Max 130kg                      |
| Range                 | 80km+                          |
| Drive system          | HL Mando chainless e-Pedal     |
| Battery               | Li-Ion 48V 16.64Ah 800Wh       |
| Motor                 | Heinzmann cargo 48V 250W 110Nm |