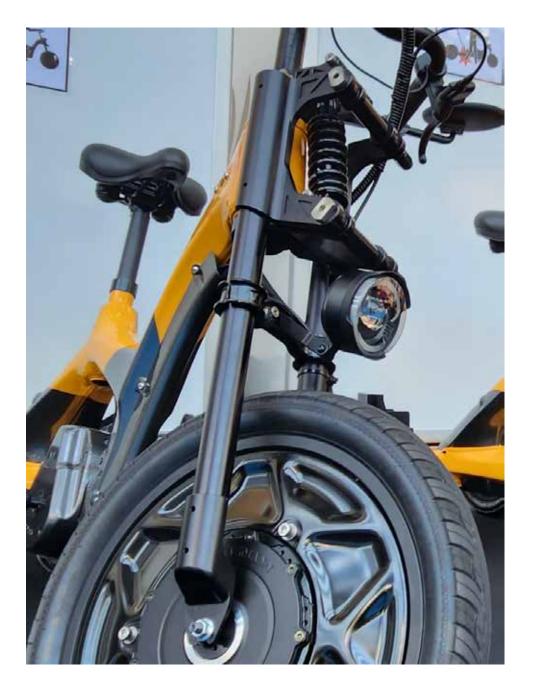

#### **Girder fork**

The damper-applied girder fork can withstand heavier weight, is stronger than any other bicycle fork, and is shock absorbing.