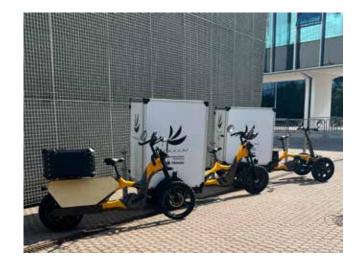

#### 모듈형 화물 자전귀

# ECCOV

EMPA (eccov modular platform architecture) that can be configured in various forms by supplying a platform including a driving system.

This chassis has applied automobile mass production technology with a new manufacturing method that combines only the advantages of both products as an intermediate area between automobile and bicycle industry.

Optimized to customer needs by wide flexibility in the selection of shape, transmission system. Eccov want to build convincing partnership through unique EMPA solutions.

Technology from Automobile industry. Material from automotive structure metal, advanced high strength steel.