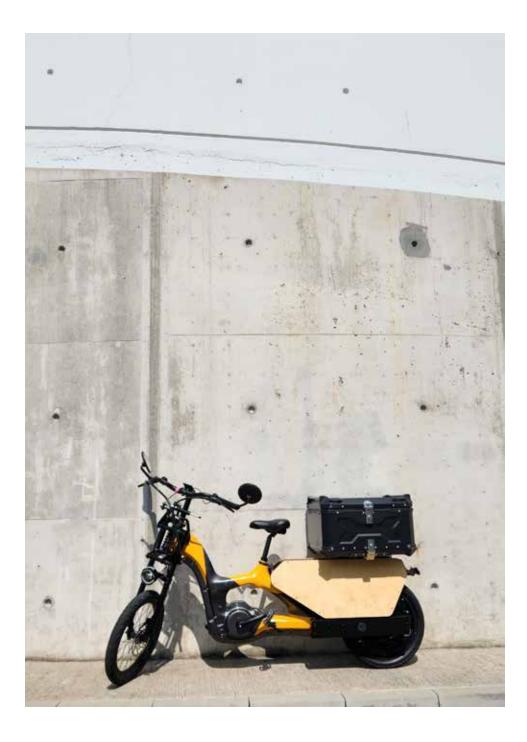

## **EMPA** single

| $W \times L \times H$ | 900-1200 x 2450 x 1130         |
|-----------------------|--------------------------------|
| Weight                | 80kg                           |
| Box                   | customize up to 1.2CBM         |
| Load capacity         | Max 150kg                      |
| Range                 | 80km+                          |
| Drive system          | HL Mando chainless e-Pedal     |
| Battery               | Li-Ion 48V 16.64Ah 800Wh       |
| Motor                 | Heinzmann cargo 48V 250W 110Nm |

## EMPA 2 wheel Longtail

| $W \times L \times H$ | 700 x 1250 x 1130              |
|-----------------------|--------------------------------|
| Weight                | 60kg                           |
| Load capacity         | Max 130kg                      |
| Range                 | 80km+                          |
| Drive system          | HL Mando chainless e-Pedal     |
| Battery               | Li-Ion 48V 16.64Ah 800Wh       |
| Motor                 | Heinzmann cargo 48V 250W 110Nm |