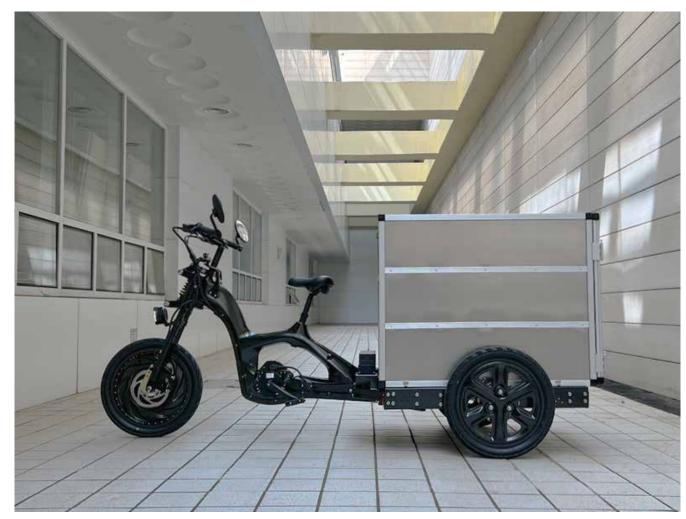

## **EMPA** single

| $W \times L \times H$ | 900-1200 x 2450 x 1130         |
|-----------------------|--------------------------------|
| Weight                | 80kg                           |
| Box                   | customize up to 1.2CBM         |
| Load capacity         | Max 150kg                      |
| Range                 | 80km+                          |
| Drive system          | HL Mando chainless e-Pedal     |
| Battery               | Li-Ion 48V 16.64Ah 800Wh       |
| Motor                 | Heinzmann cargo 48V 250W 110Nm |

#### **Girder fork**

The damper-applied girder fork can withstand heavier weight, is stronger than any other bicycle fork, and is shock absorbing.