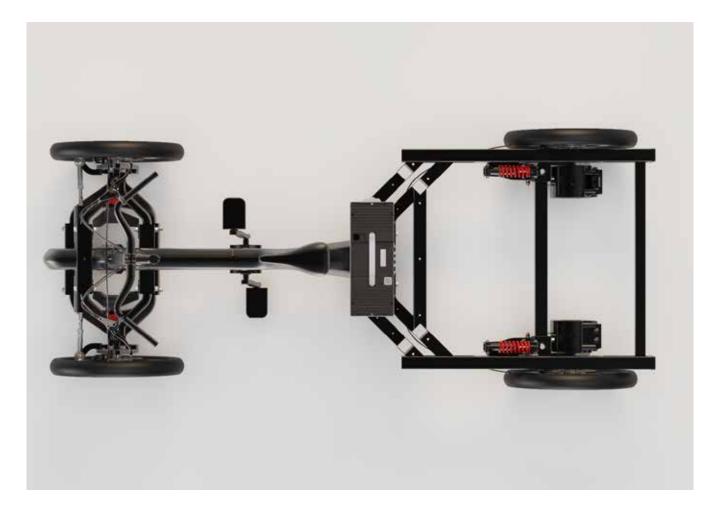

# ECCOV

EMPA (eccov modular platform architecture) that can be configured in various forms by supplying a platform including a driving system.

This chassis has applied automobile mass production technology with a new manufacturing method that combines only the advantages of both products as an intermediate area between automobile and bicycle industry.

Optimized to customer needs by wide flexibility in the selection of shape, transmission system. Eccov want to build convincing partnership through unique EMPA solutions.

Technology from Automobile industry. Material from automotive structure metal, advanced high strength steel.

#### **Girder fork**

The damper-applied girder fork can withstand heavier weight, is stronger than any other bicycle fork, and is shock absorbing.