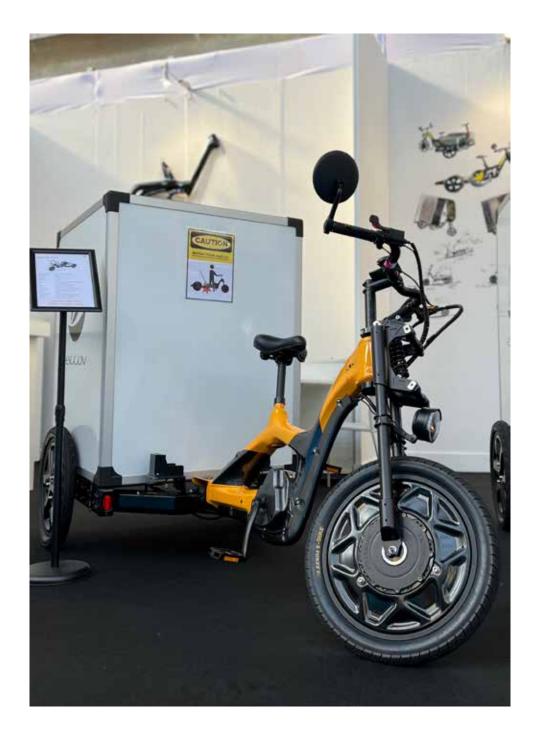

#### **Girder fork**

The damper-applied girder fork can withstand heavier weight, is stronger than any other bicycle fork, and is shock absorbing.

## **EMPA** single

| $W \times L \times H$ | 900-1200 x 2450 x 1130         |
|-----------------------|--------------------------------|
| Weight                | 80kg                           |
| Box                   | customize up to 1.2CBM         |
| Load capacity         | Max 150kg                      |
| Range                 | 80km+                          |
| Drive system          | HL Mando chainless e-Pedal     |
| Battery               | Li-Ion 48V 16.64Ah 800Wh       |
| Motor                 | Heinzmann cargo 48V 250W 110Nm |