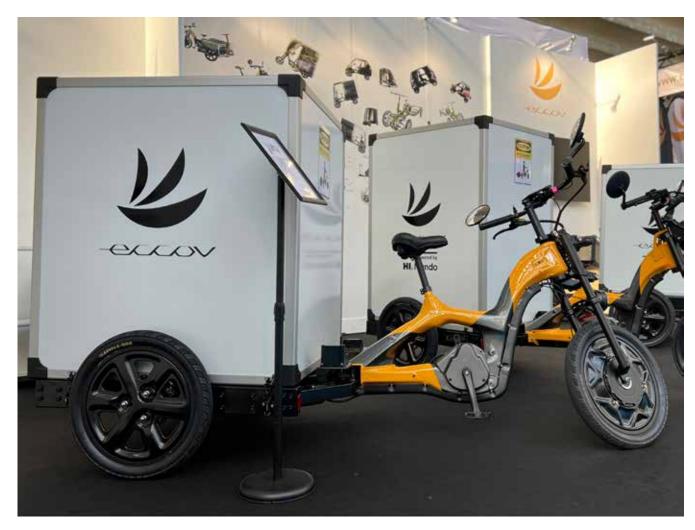

# ECCOV

EMPA (eccov modular platform architecture) that can be configured in various forms by supplying a platform including a driving system.

This chassis has applied automobile mass production technology with a new manufacturing method that combines only the advantages of both products as an intermediate area between automobile and bicycle industry.

Optimized to customer needs by wide flexibility in the selection of shape, transmission system. Eccov want to build convincing partnership through unique EMPA solutions.

Technology from Automobile industry. Material from automotive structure metal, advanced high strength steel.