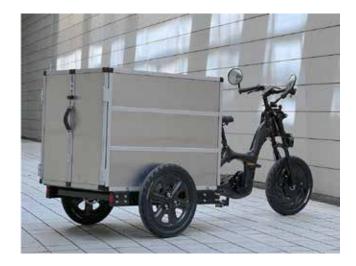

#### 모듈형 화물 자전귀

## **EMPA** single

| $W \times L \times H$ | 900-1200 x 2450 x 1130         |
|-----------------------|--------------------------------|
| Weight                | 80kg                           |
| Box                   | customize up to 1.2CBM         |
| Load capacity         | Max 150kg                      |
| Range                 | 80km+                          |
| Drive system          | HL Mando chainless e-Pedal     |
| Battery               | Li-Ion 48V 16.64Ah 800Wh       |
| Motor                 | Heinzmann cargo 48V 250W 110Nm |