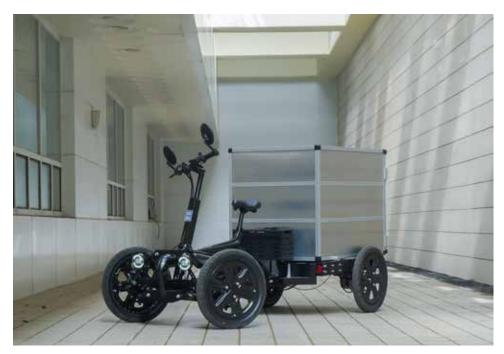

## **EMPA** single

| $W \times L \times H$ | 900-1200 x 2450 x 1130         |
|-----------------------|--------------------------------|
| Weight                | 80kg                           |
| Box                   | customize up to 1.2CBM         |
| Load capacity         | Max 150kg                      |
| Range                 | 80km+                          |
| Drive system          | HL Mando chainless e-Pedal     |
| Battery               | Li-Ion 48V 16.64Ah 800Wh       |
| Motor                 | Heinzmann cargo 48V 250W 110Nm |

#### EMPA 4 wheel

| WxLxH         | 900-1200 x 2300-2700 x 1130                |
|---------------|--------------------------------------------|
| Weight        | 200kg                                      |
| Box           | customize up to 2CBM                       |
| Load capacity | Max 350kg                                  |
| Range         | 150km+                                     |
| Drive system  | HL Mando chainless e-Pedal                 |
| Battery       | Li-Ion 48V 50Ah 2400Wh                     |
| Motor         | HL Mando Dual drive 48V 250W<br>120Nm IP55 |